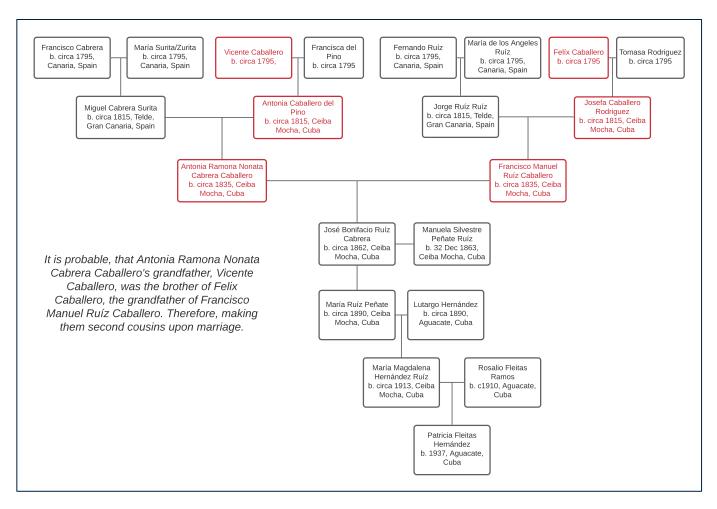

# Baptism of María Feliciana del la Caridad Cabrera Caballero, sister of Antonia Ramona Nonata Cabrera Caballero, 1840

The baptismal record for Antonia Ramona Nonata Cabrera Caballero, mother of José Bonifacio Ruíz Cabrera, was not found. However, the baptismal record for her sister, María Feliciana de la Caridad Cabrera Caballero was located.

On 9 June 1840, María Feliciana de la Caridad Cabrera Caballero was born in Ceibo Mocha. Matanzas. She was baptized a month later on 6 July at La Iglesia de San Agustín de Ceiba Mocha. María Feliciana was the daughter of **Miguel Cabrera Surita**, who was born in Telde, Gran Canaria, Spain, and **Antonia Caballero del Pino**, native of Ceibo Mocha, Matanzas. Both were residents of Ceiba Mocha at the time of their daughter's birth. Paternal grandparents were **Francisco Cabrera** and **María Surita**. Maternal grandparents were **Vicente Caballero** and **Francisco del Pino**. The godparents were Mateo Soler and María Surita.

The acquisition of this document adds two additional generations to the family line. It also identifies generations born in Ceiba Mocha, and Telde, Gran Canaria, Spain. This brings three lines of the client's family originating from this one town in Gran Canaria.

The acquisition of this document also proves the collateral lines of consanguinity to the fourth degree by identifying the grandparents and their surnames. These surnames give us probability of relationship to prove the endogamy. The maternal grandfather of Francisco Manuel Ruíz Caballero [Felíx Caballero] was likely the brother of the maternal grandfather of Antonia Ramona Cabera Caballero [Vicente Caballero]. Based on surname combinations, it is probable that their grandfathers were brothers.