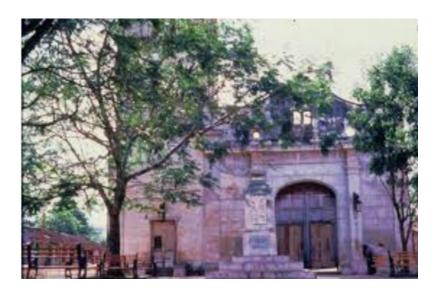

# History of Ceiba Mocha, Matanzas, Cuba

During the Anglo-French Seven Year's War (1756-63), Great Britain captured Cuba, Spain's prized hub of trans-Atlantic commerce. A year later, in 1763, the Treaty of Paris concluded the war, and Spain kept Cuba and gave up Florida, despite the consequences for its colonists, particularly in St. Augustine, Florida. In an evaluation over the course of 10-months, more than 3,000 individuals emptied the Spanish colony of St. Augustine, Florida, many of which went to Cuba, and many of whom were of Spanish descent. In 1764 a wealthy landowner, Jerónimo Contreras, Conde de Jobacoa, donated 108 caballerías of land located southeast of Havana for the displaced Floridians.<sup>2</sup> The caballería (literal translation 'cavalry') was a unit of land measurement in the Spanish viceroyalties in the Americas during the times of the Spanish Empire in the 16th through 19th centuries Spanish West Indies. It was equivalent to 194.2 acres.<sup>3</sup> Eighty-four Florida families relocated to a new settlement, which they called San Agustín de la Nueva Florida, later becoming known as Ceiba Mocha. The new San Agustín was a multiethnic and multi-racial community, formed of the homeless Floridians that came from many different backgrounds. The dominant population, however, consisted of forty-three families from the Canary Islands. It is interesting to note that most modern residents of Ceiba Mocha, believe the town was settled exclusively by Canary Islanders and are proud of the distinction. La Iglesia de San Agustín de Ceiba Mocha contains images of St. Augustine, and of the patron saint of the Canary Islands, La Candelária.4

Iglesia de San Agustín, Ceiba Mocha, Matanzas, Cuba<sup>5</sup>