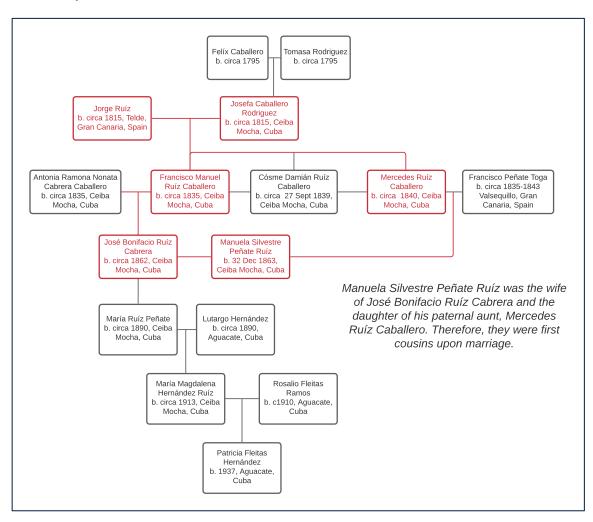

#### SUMMARY OF FINDINGS:

The baptismal record for Manuela Peñate Ruíz was located in La Iglesia de San Agustín in Ceiba Mocha, Matanzas, Cuba. Manuela's full name was Manuela Silvestre Peñate Ruíz. She was born 31 December 1863. This document confirms that her father, Francisco Peñate Toga was from Valsequillo, Gran Canaria, Spain, and that her mother, Mercedes (Merced) Ruíz Caballero, was from Ceiba Mocha, Matanzas, Cuba. It also identified all four of Manuela's grandparents, adding an additional generation to the family tree.

Manuela Peñate Ruíz and José Bonifacio Ruíz Cabrera were married 15 June 1887, in La Iglesia de San Agustín in Ceiba Mocha, Matanzas, Cuba. Their marriage required a dispensation from Spain because they were related by blood through collateral lines to the second degree. This would imply that Manuela and José Bonifacio were first cousins.

The Descendants of José Bonifacio Ruíz Cabrera and Manuela Peñate Ruíz

The marriage record for the parents of José Bonifacio Ruíz Cabrera was found. Francisco Manuel Ruíz Caballero and Antonia Ramona Nonata Cabrera Caballero were married in January 1857 at La Iglesia de San Agustín de Ceiba Mocha. Both Francisco and Antonia were native of Ceiba Mocha, Matanzas. With this marriage record, we identify both sets of parents, adding an additional line to the family tree. We also discover that there were collateral lines of consanguinity between Francisco and Antonia to the fourth degree, which implies that they were second cousins. With this record, we also establish that Francisco Manuel's father and Antonia's father were both from Telde, Gran Canaria, Spain.

To further this family line and understand the lines of consanguinity in this family, additional records were researched. In particular, a sibling of Mercedes Ruíz Caballero, Manuela Peñate Ruíz's mother. Mercedes' brother, Cósme Damián Ruíz Caballero was born 27 September 1839 in Ceiba Mocha, Matanzas. The acquisition of Cósme Damián's baptismal record is an important document as it proves the endogamy in the Ruíz and Caballero family lines as described in the following report (Table 1, page 9). The acquisition of Cósme's baptismal record also established that the Ruíz family line originates from Telde, Gran Canaria, Spain.

Finally, to develop the Cabrera family line, Antonia Ramona Nonata Cabrera Caballero's baptismal record was researched. Unfortunately, it was not found. However, the baptismal record for Antonia's sister, María Feliciana de la Caridad Cabrera Caballero was located. Her baptismal record proves that their father, Miguel Cabrera Surita was also from Telde, Gran Canaria, Spain. This confirms that several lines of the client's family originated from this island in this Spanish archipelago off the coast of northwestern of Africa.