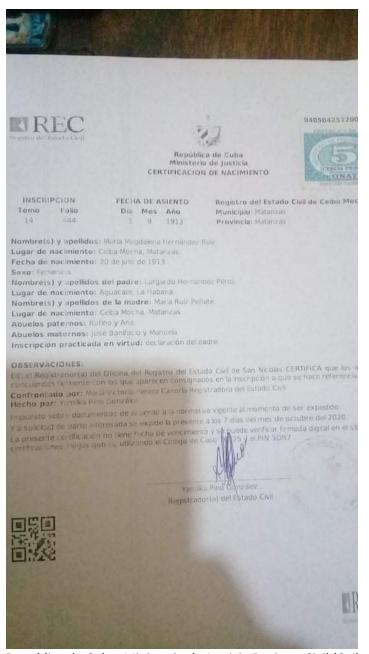

<sup>&</sup>lt;sup>11</sup> Republica de Cuba, Ministerio de Justicia Registro Civil (Ceiba Mocha, Matanzas, Cuba), "Certificación de Nacimiento," [BirthRecord], tomo 14, folio 444, María Magdalena Hernández Ruíz (1913), born 20 July 1913, official record issued 7 October 2020; original, family copy, privately held by Iris Valdes Escarra, [address for private use]. **[DOC 3]** 