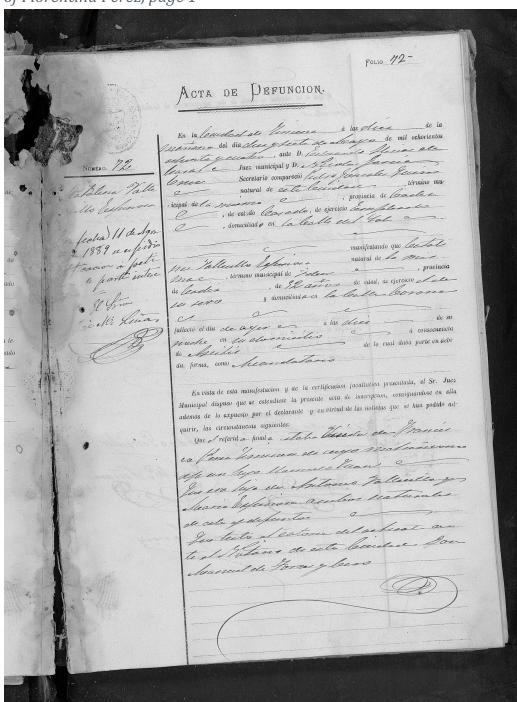

On 15 May 1884, in the city of Jimena de la Frontera, Catalina Vallecillo Espinosa, natural of that city, died at the age of ninety-two years old in her home on Corona Street [La Calle Corona]. She was the widow of Francisco Pérez Giménez. From this marriage, they had a son named Juan Pérez Vallecillo. Based on the birth record of Florentina, we know that Juan Pérez Vallecillo, was Florentina's father. Catalina was the daughter of Antonio Vallecillo and María Espinosa. Espinosa.

Document 9: Death Certificate of Cataline Vallecillo Espinosa, paternal grandmother of Florentina Pérez, page 1

España, Juzgado de Paz Registro Civil (Jimena de la Frontera, Cádiz, Spain), "Acta de Defuncion," [Death Record], folio 72, número 72, Catalina Vallecillo Espinosa birth (1884), died 16 May 1884.