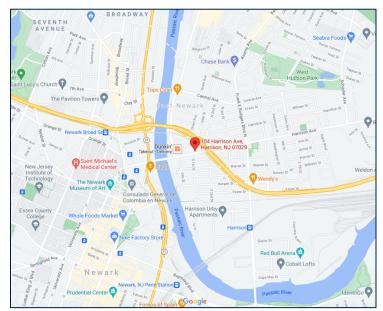

#### 1920 United States Federal Census

Josephine Padilla is first found in the 1920 census of Harrison, Hudson County, New Jersey living at 104 Harrison Avenue, which lies on the east side of the Passaic River.<sup>4</sup>

104 Harrison Avenue, Harrison, Hudson County, New Jersey

She was living with her mother Florentina, who at this time was remarried to a man by the name of Antonio Vidal. Josephina's birth record which indicated that her mother was deserted by her husband at the time of her birth, supports the information on this census that her mother is now remarried to another man.<sup>5</sup> New York probate records can be ordered to review the grounds of divorce proceedings of Florentina Pérez Vidal and Antonio Padillo.