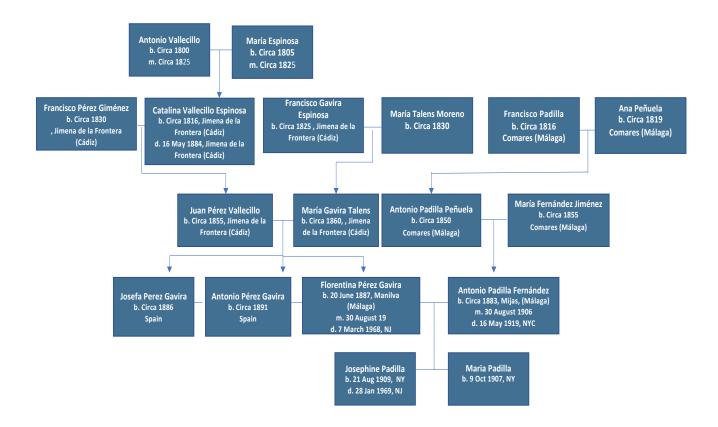

#### **SUMMARY:**

Josephine Padilla was born in Brooklyn, New York on 21 August 1909. She died 28 January 1969 and is buried at Rosemount Cemetery, Newark, New Jersey. Documents in the United States suggested that her mother, Florentina Pérez, was born in the province of Cádiz, Spain. However, Spanish documents obtained at the civil registry in Málaga, proved that Florentina was born in Manilva, Málaga, Andalucía, Spain on 20 June 1887. Florentina was the daughter of Juan Pérez Vallecillo, who was from Jimena de la Frontera, Cádiz, Andalucía, Spain, and María Gavira Talens, also from Jimena de la Frontera. Furthermore, all four of Florentina Pérez's great-grandparents were identified, as was a set of her great-great grandparents through records found in the Spanish archives and civil registry.

## Birth of Florentina Pérez Gavira, Manilva, Málaga

Florentina Pérez Gavira was born 20 June 1887 in Manilva, Málaga, Andalucía, Spain. <sup>12</sup> Her birth was registered two days later in the Juzgado de Paz Registro Civil [Justice of the Peace Civil Registry] de Manilva, Málaga, Spain. Her parents were Juan Pérez Vallecillo and Maria Gavira Talens. Juan is listed a Molinero. A Molinero, or Miller in English, is a person who operates a mill, which is a machine to grind a grain, such as wheat to make flour. <sup>13</sup> Her paternal grandfather was Francisco Pérez Giménez, and her paternal grandmother was Catalina Vallecillo Espinosa. Her maternal grandfather was Francisco Gavira Espinosa, and her maternal grandmother was María Talens Moreno.

Florentina was single, twenty years old, and was born in Manilva, in the province of Málaga, Andalucía, Spain. She and Antonio were documented as being a resident of the village and members of the parish of La Línea de la Concepción at the time of their marriage. Florentina's father was Juan Pérez Vallecillo, native of Jimena de la Frontera, Cádiz, Andalucía, Spain. Her mother was María Gavira Talé [likely Talens], from Jimena de la Frontera, Cádiz. Both her mother and father were documented as neighbors and members of the congregation at La Iglesia de la Inmaculada.<sup>15</sup>

Antonio was single, twenty-three years old, and from Mijas, in the province of Málaga, Andalucía, Spain. Antonio's father was Antonio Padilla Peñuela, and his mother was María Fernández Jiménez, both from Comares, in the province of Málaga, Andalucía. The witnesses were D. Evaristo Lopez and Juan Riaño, both from the village. The relationship of the witnesses to the couple was not documented.

On 15 May 1884, in the city of Jimena de la Frontera, Catalina Vallecillo Espinosa, natural of that city, died at the age of ninety-two years old in her home on Corona Street [La Calle Corona]. She was the widow of Francisco Pérez Giménez. From this marriage, they had a son named Juan Pérez Vallecillo. Based on the birth record of Florentina, we know that Juan Pérez Vallecillo, was Florentina's father. Catalina was the daughter of Antonio Vallecillo and María Espinosa. Espinosa.