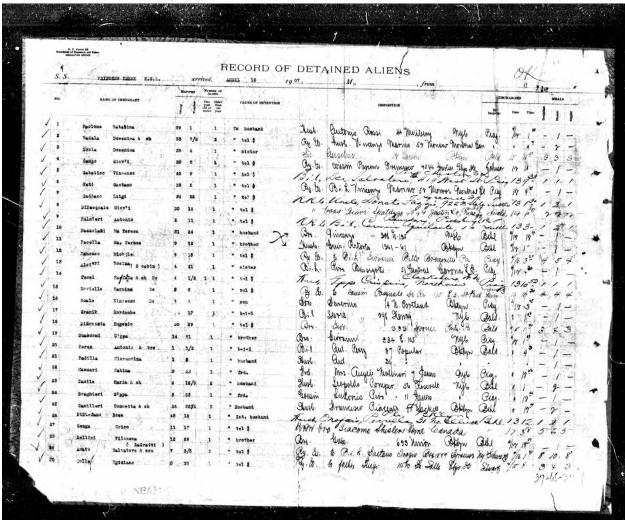

After arriving on Ellis Island, Florentina Padilla and her brother Antonio Pérez were detained. Immigrants detained often only faced minor obstacles to their admission. The most common reason for being detained were women traveling alone, destined to a husband, fiancé, or male relative. These women could not be admitted into the United States without assurance that someone would be responsible for their care. A woman may have been held to wait for her husband to come and collect her, or to wait until a response was received to a telegram informing her husband or relative of her arrival. Once it was known that someone expected her, she could be sent forward to her destination. The "Cause of Detention" in these cases usually reads "to husb[and]," or to father, mother, sister, brother, brother-in-law (b-i-l), uncle, etc. The "Disposition" column would read the name and address of the person to whom the immigrant was released. 27

Florentina Padilla Pérez, Record of Detained Aliens<sup>28</sup>

In the case of Florentina and her brother Antonio, they were detained for five days after their arrival. Their cause of detention read Husb [Husband] and B-i-l [Brother-in-law], which implies that they were waiting for communication from Antonio Padilla. The address listed for their destination was 37 and 39 Poplar Street, Brooklyn [Bkyn].<sup>29</sup> However, Florentina's ship manifest

indicated that her husband, Antonio Padilla, resided at 255 East 22<sup>nd</sup> Street.<sup>30</sup> It is probable that Florentina and her siblings provided an inaccurate address for Antonio Padilla on the ship manifest upon their arrival. There may have been some confusion as to where he lived, and this discrepancy likely caused their detention and delay in entering the country. It is unknow why their sister Josefa was not detained alongside them.