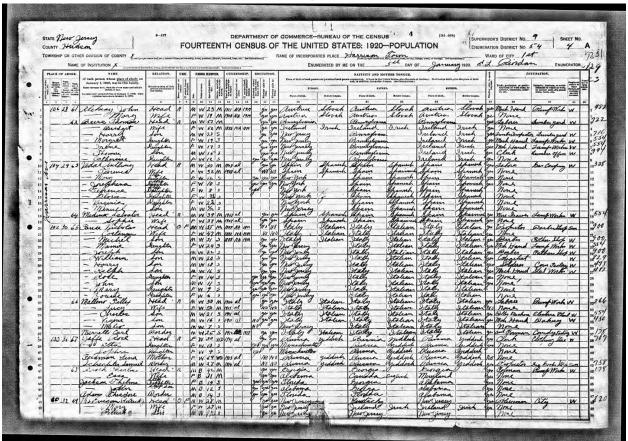

#### 1920 United States Federal Census

Josephine Padilla is first found in the 1920 census of Harrison, Hudson County, New Jersey living at 104 Harrison Avenue, which lies on the east side of the Passaic River.<sup>4</sup>

<sup>&</sup>lt;sup>4</sup> 1920 U.S. census, Hudson County, New Jersey, population schedule, Harrison, supervisor's district 9, ward 1, enumeration district (ED) 54, sheet 4-A (printed and stamped), dwelling 29, family 63, Josephena Vedal; NARA microfilm publication T625, roll 2076.

104 Harrison Avenue, Harrison, Hudson County, New Jersey

She was living with her mother Florentina, who at this time was remarried to a man by the name of Antonio Vidal. Josephina's birth record which indicated that her mother was deserted by her husband at the time of her birth, supports the information on this census that her mother is now remarried to another man.<sup>5</sup> New York probate records can be ordered to review the grounds of divorce proceedings of Florentina Pérez Vidal and Antonio Padillo.

In the 1920 census, Josephine is listed as the stepdaughter to Antonio Vidal. Her sister Mary, an anglicized form of Maria, is also listed as stepdaughter to Antonio Vidal.

During this census, the following people were also living in the household with Josephine:

- 1. Antonio Vidal, head of household, 30 years, born in Spain
- 2. Florence [Florentina] Vidal, wife, 30 years, born in Spain
- 3. Mary, stepdaughter, 12 years, born in New York
- 4. Florence, daughter 8 years, born in New York
- 5. Gloria, daughter, 3 years, born in New York
- 6. Virginia, 2 years, born in New York

#### 7. Manuel, two months, born in New Jersey

Document 3: 1920 U.S Federal Census, Josephine Padilla

1920 U.S. census, Hudson County, New Jersey, population schedule, Harrison, supervisor's district 9, ward 1, enumeration district (ED) 54, sheet 4-A (printed and stamped), dwelling 29, family 63, Josephena Vedal; NARA microfilm publication T625, roll 2076.