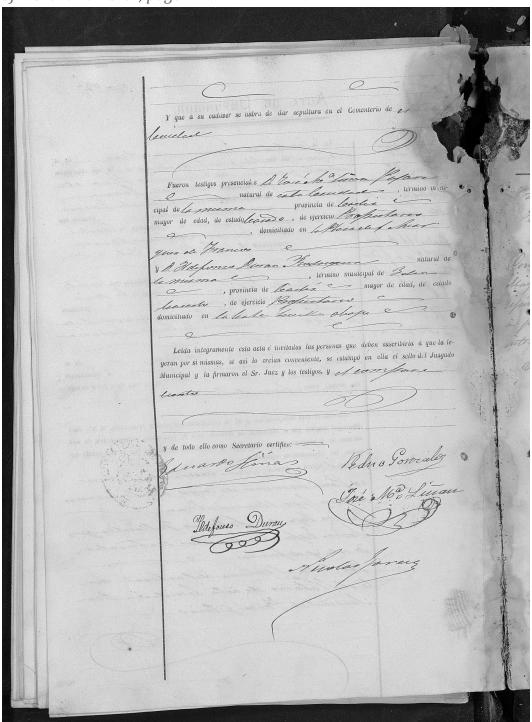

On 15 May 1884, in the city of Jimena de la Frontera, Catalina Vallecillo Espinosa, natural of that city, died at the age of ninety-two years old in her home on Corona Street [La Calle Corona]. She was the widow of Francisco Pérez Giménez. From this marriage, they had a son named Juan Pérez Vallecillo. Based on the birth record of Florentina, we know that Juan Pérez Vallecillo, was Florentina's father. Catalina was the daughter of Antonio Vallecillo and María Espinosa. Espinosa.

Document 9B: Death Certificate of Cataline Vallecillo Espinosa, paternal grandmother of Florentina Pérez, page 2

España, Juzgado de Paz Registro Civil (Jimena de la Frontera, Cádiz, Spain), "Acta de Defuncion," [Death Record], folio 72, número 72, Catalina Vallecillo Espinosa birth (1884), died 16 May 1884.