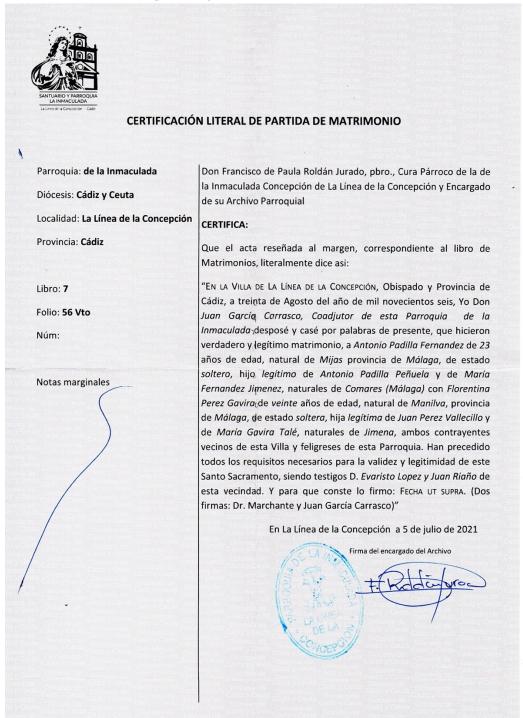

## Marriage of Florentina Pérez and Antonio Padilla

On 30 August 1906, Florentina Pérez Gavira married Antonio Padilla Peñuela, at the Church of the Inmaculada [Iglesia del la Inmaculada] in La Línea de la Concepción, Cádiz, Andalucía, Spain. La Línea de la Concepción, is a Spanish city in the province of Cádiz in Andalucía. It lies on the eastern isthmus of the Bay of Gibraltar, north of the Gibraltar-Spain border. 14

Florentina was single, twenty years old, and was born in Manilva, in the province of Málaga, Andalucía, Spain. She and Antonio were documented as being a resident of the village and members of the parish of La Línea de la Concepción at the time of their marriage. Florentina's father was Juan Pérez Vallecillo, native of Jimena de la Frontera, Cádiz, Andalucía, Spain. Her mother was María Gavira Talé [likely Talens], from Jimena de la Frontera, Cádiz. Both her mother and father were documented as neighbors and members of the congregation at La Iglesia de la Inmaculada.<sup>15</sup>

Antonio was single, twenty-three years old, and from Mijas, in the province of Málaga, Andalucía, Spain. Antonio's father was Antonio Padilla Peñuela, and his mother was María Fernández Jiménez, both from Comares, in the province of Málaga, Andalucía. The witnesses were D. Evaristo Lopez and Juan Riaño, both from the village. The relationship of the witnesses to the couple was not documented.

# Document 7: Marriage Certificate, Florentina Pérez and Antonio Padilla

La Inmaculada Parish (Cádiz), Matrimonios, libro 7, folio 56 Vto, Florentina PerezGavira y Antonio Padilla Pénuela, 30 agosto 1906, Archivo Diocesano, La Línea de la Concepción, Cádiz, Andalucía, Spain.