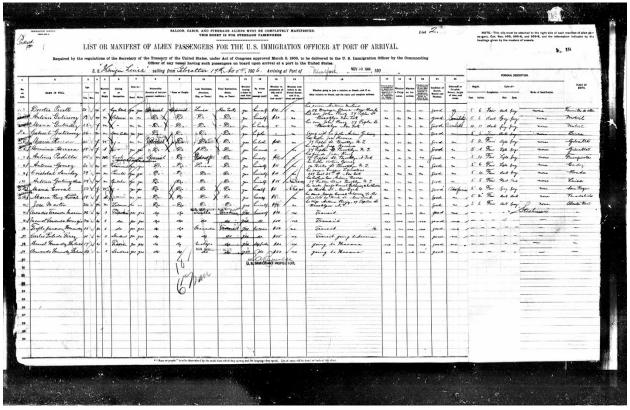

#### 1920 United States Federal Census

Josephine Padilla is first found in the 1920 census of Harrison, Hudson County, New Jersey living at 104 Harrison Avenue, which lies on the east side of the Passaic River.<sup>4</sup>

104 Harrison Avenue, Harrison, Hudson County, New Jersey

She was living with her mother Florentina, who at this time was remarried to a man by the name of Antonio Vidal. Josephina's birth record which indicated that her mother was deserted by her husband at the time of her birth, supports the information on this census that her mother is now remarried to another man.<sup>5</sup> New York probate records can be ordered to review the grounds of divorce proceedings of Florentina Pérez Vidal and Antonio Padillo.

In the 1920 census, Josephine is listed as the stepdaughter to Antonio Vidal. Her sister Mary, an anglicized form of Maria, is also listed as stepdaughter to Antonio Vidal.

During this census, the following people were also living in the household with Josephine:

- 1. Antonio Vidal, head of household, 30 years, born in Spain
- 2. Florence [Florentina] Vidal, wife, 30 years, born in Spain
- 3. Mary, stepdaughter, 12 years, born in New York
- 4. Florence, daughter 8 years, born in New York
- 5. Gloria, daughter, 3 years, born in New York
- 6. Virginia, 2 years, born in New York