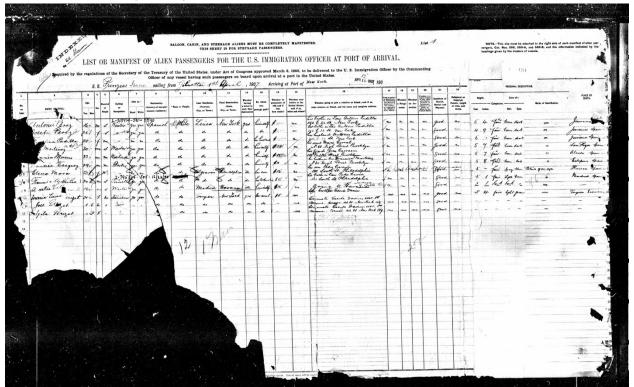

| NAKE IN FULL.  | Age.<br>Yrs. W | Bez | Married<br>or<br>Single | Calling<br>or<br>Occupation. | Read | write | Hationality.<br>(Country of last per-<br>manent residence.) | * Race or People. | Last Residence,<br>(Province,<br>Gity, or Town.) | City, or Town). | Whether<br>having<br>a ticket to<br>such final<br>destination | By whom<br>was<br>passage paid? | Whether in<br>possession of<br>\$50, and if<br>less,<br>how much? | Whether ever<br>before in the<br>United States;<br>and if so,<br>when and where? | Whether going to join a relative or friend; and if so, what relative or friend, and his name and complete address. |
|----------------|----------------|-----|-------------------------|------------------------------|------|-------|-------------------------------------------------------------|-------------------|--------------------------------------------------|-----------------|---------------------------------------------------------------|---------------------------------|-------------------------------------------------------------------|----------------------------------------------------------------------------------|--------------------------------------------------------------------------------------------------------------------|
| Unlow Brez     | 16             | m   | 1                       | 7-25842<br>Waiter            | 400  | 400   | Spanish                                                     | Mile              | Linea                                            | New York        | yes                                                           | Linself                         | \$ una                                                            | no                                                                               | his brothe in Lay automs Padilla<br>255 & 22 St New York<br>her both in Law antonia Padilla                        |
| Josefa Perezil | 257            | 1   | 1                       | mount u                      | yes  | 200   | d                                                           | de                | de                                               | de              | de                                                            | do                              | 11000                                                             | 200                                                                              | 255 6 25 St. new York                                                                                              |
| Juna Padilla   | 20             | 7   | m                       | W-lps-                       | no   | 2.    | d                                                           | d                 | d                                                | do              | 4                                                             | for Lucture                     | # man                                                             | 2/                                                                               | 255 2 2 St. New York                                                                                               |

Florentina Pérez Ship Manifest

Florentina is described as 5 feet tall, with fair skin, brown hair, and dark eyes. She was documented as being unable to read or write. This information is consistent with the 1920 census, which also indicates that she was illiterate.<sup>22</sup> Florentina indicated that she was meeting her husband Antonio Padilla, who resided at 255 East 22<sup>nd</sup> Street, Manhattan. New York.<sup>23</sup> This area of New York is currently known as Gramercy Park.

Florentina traveled to the United States with her brother and sister. Antonio Perez was sixteen years old and was listed as a waiter. He is described as 5 feet 4 inches, with fair skin, brown hair, and dark eyes.<sup>24</sup> Her sister Josefa was twenty-five-years old, and was described at 4 feet 9 inches, with fair skin, brown hair, and dark eyes.<sup>25</sup> Both Antonio and Josefa documented that they were meeting their brother-in-law Antonio Padilla, who resided at 255 East 22<sup>nd</sup> Street, Manhattan, New York. Though it is possible that Josefa could be Antonio's wife, they are listed as both being single. As a result, it is probable that Florentina, Antonio and Josefa are siblings. It is important to note that Josefa was not one of the names that the client provided as a sibling to Florentina.