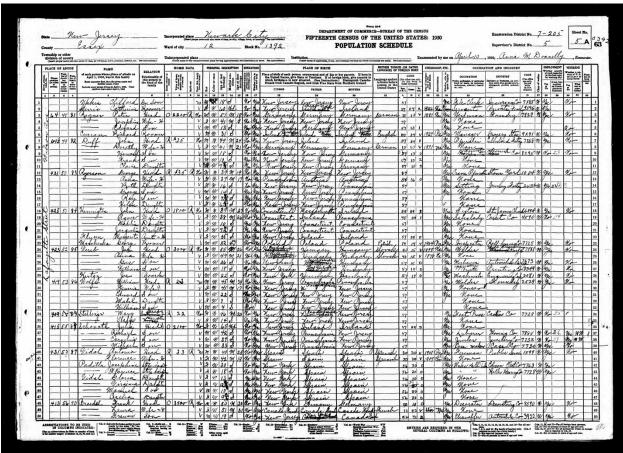

#### 1930 United States Federal Census

In 1930, Josephine is still living at home with her mother and stepfather. They were residing on Lafayette Street, Newark, Essex County, New Jersey. Josephine was twenty years old and single.<sup>6</sup>

During this census, the following people were also living in the household with Josephine:<sup>7</sup>

- 1. Antonio Vidal, head of household, 40 years, born in Spain
- 2. Florence [Florentina] Vidal, wife, 42 years, born in Spain
- 3. Florence, daughter 18 years, born in New York
- 4. Gloria, daughter, 13 years, born in New York
- 5. Virginia, 12 years, born in New York
- 6. Manuel, 10 years, born in New York
- 7. Cecilia, 9 years, born in New York

<sup>&</sup>lt;sup>6</sup> 1930 U.S. census, Essex County, New Jersey, population schedule, Newark, supervisor's district 5, ward 12, enumeration district (ED) 7-205, sheet 5-A (printed and stamped), dwelling 50, family 89, Josephine Padilla; NARA microfilm publication T625, roll 2667.

Document 4: 1930 U.S Federal Census, Josephine Padilla

1930 U.S. census, Essex County, New Jersey, population schedule, Newark, supervisor's district 5, ward 12, enumeration district (ED) 7-205, sheet 5-A (printed and stamped), dwelling 50, family 89, Josephine Padilla; NARA microfilm publication T625, roll 2667.